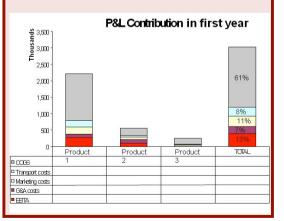

## The Results

- •Identified clear set of growth opportunities
  - Quantified costs
- •Build detailed plan to act on the opportunities
- Build future P&L

Note: all the numbers and graphics used in the photos have been changed for confidentiality reasons towards the client